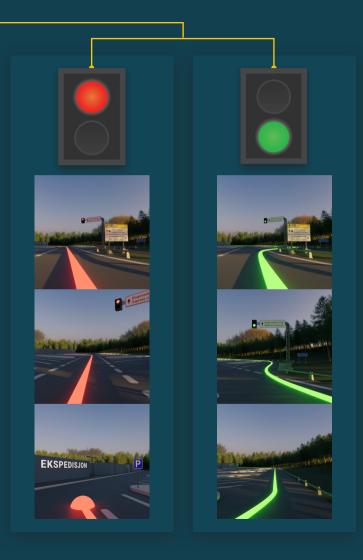

## The driver must stop the vehicle and report to the office:

At a red light or faulty light signal.

If the driver and/or passenger has brought a different number or different type of goods than what is registered in the manifest. Also applies to a green light.

If the driver and/or passenger has brought goods for personal use that should be declared. Also applies to a green light.

## Tips:

- When passing position the vehicle in the centre of the road
- Remember to keep a low speed and a good distance from the vehicle in front
- · Ensure that the signs on the vehicle are clean and legible