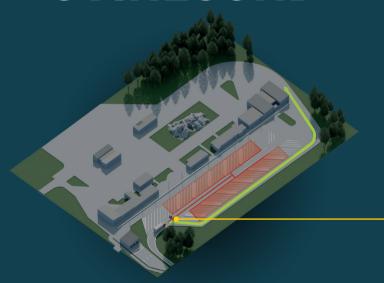

## **SVINESUND**





## The driver must stop the vehicle and report to the office:



At a red light or faulty light signal.



If the driver and/or passenger has brought a different number or different type of goods than what is registered in the manifest. Also applies to a green light.



If the driver and/or passenger has brought goods for personal use that should be declared. Also applies to a green light.

## Tips:

- When passing position the vehicle in the centre of the road
- Remember to keep a low speed and a good distance from the vehicle in front
- · Ensure that the signs on the vehicle are clean and legible

toll.no/ekspressfortolling